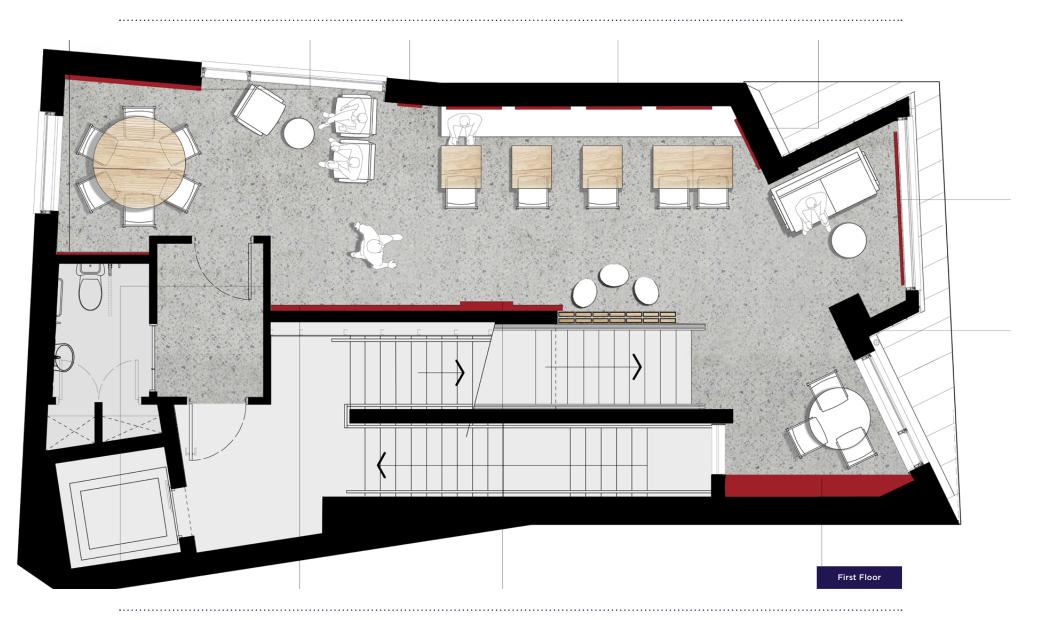

The EastSide displays that are installed are marked in red on the café layout drawings.

### **Accommodation**

We calculate the approximate Net Internal Areas to be as follows:-

| Total        | 1,107 sq ft | (102.87 sq m) |
|--------------|-------------|---------------|
| First Floor  | 536 sq ft   | (49.75 sq m)  |
| Ground Floor | 572 sq ft   | (53.12 sq m)  |

Tourism displays marked in red on the attached floor plans.

There will be the opportunity to sell EastSide tourism products and ticketing which will be agreed with the successful operator.