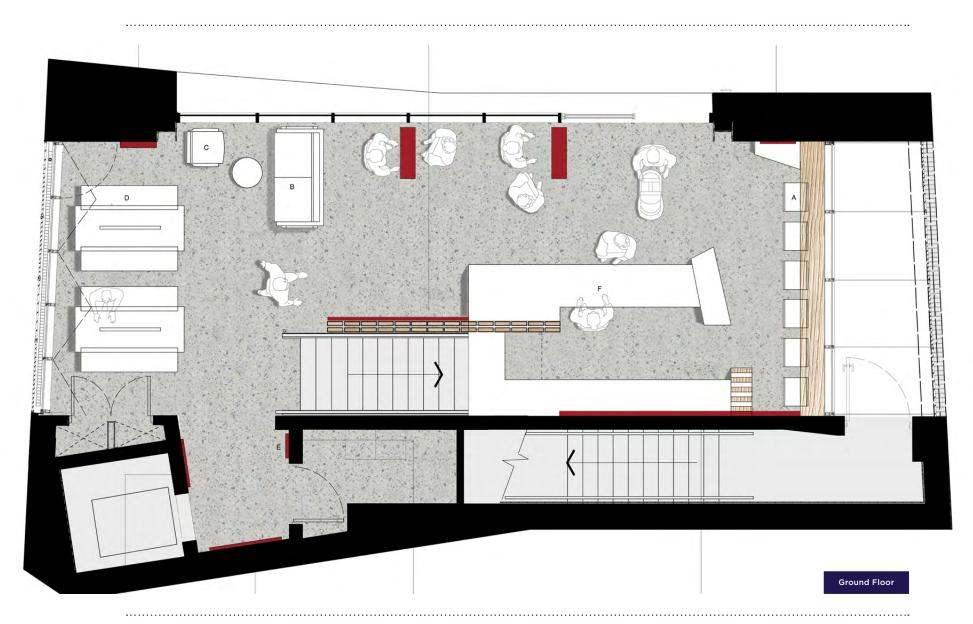

The EastSide displays that are installed are marked in red on the café layout drawings.

### **Accommodation**

We calculate the approximate Net Internal Areas to be as follows:-

| Total        | 1,107 sq ft | (102.87 sq m) |
|--------------|-------------|---------------|
| First Floor  | 536 sq ft   | (49.75 sq m)  |
| Ground Floor | 572 sq ft   | (53.12 sq m)  |

Tourism displays marked in red on the attached floor plans.

There will be the opportunity to sell EastSide tourism products and ticketing which will be agreed with the successful operator.