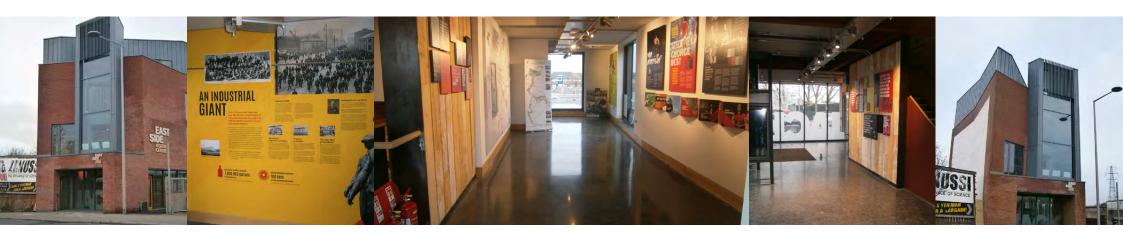

The café décor reflects the inspirational people from the east of the city and includes static and interactive information displays.

LANDMARK EAST

The premises have been finished to a high standard to include attractive polished slab floor, pvc double glazing, a large amount of glazing to the front, side and rear, and spotlights.

The cafe, named Jack which was C.S.Lewis' nickname, tells the stories of the inspirational people from EastSide including George Best, C.S.Lewis, The Yardmen and Van Morrison.