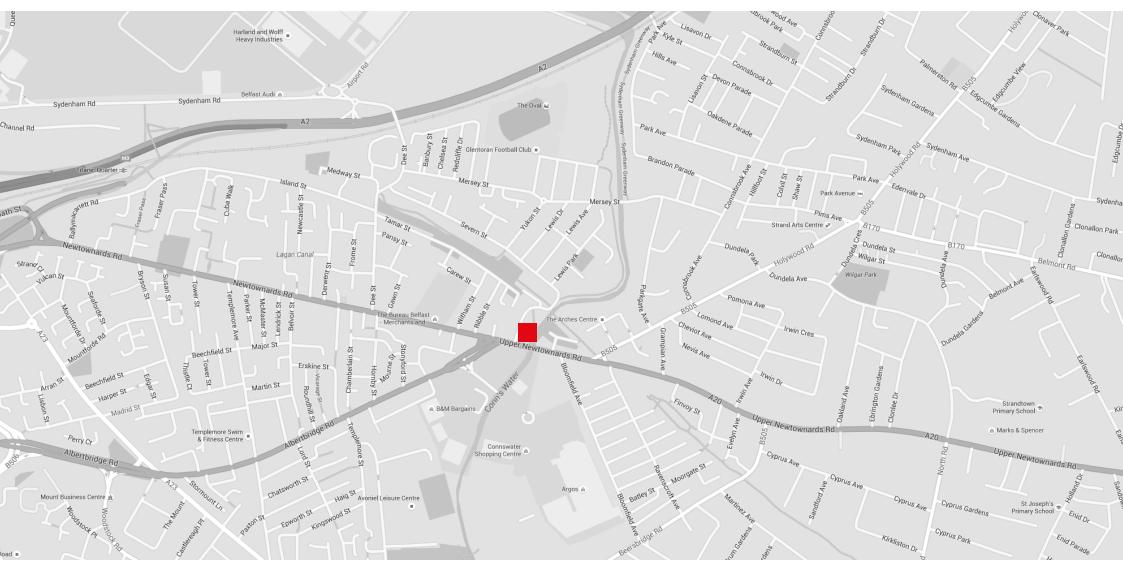

#### Location

The subject premises are located on the Newtownards Road at Holywood Arches, an emerging regeneration area. The café is close to numerous well known retailers such as McDonalds, Boots Chemist, Wyse Byse, H&S Hire and Connswater Shopping Centre and Retail Park.

The café is on one of Belfast's key arterial routes and on two greenways, easily accessible by public transport and bike. The subject premises opens on the C.S.Lewis Square, designed for celebrations and events.